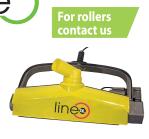

## Cleaning solution for commercial swimming

pools

Special air/ water line!

COMPLETE LINEO BRUSH

Telescopic handle from 1.50m to 2.50m

FREE DEMONSTRATION!

Small submersible monobrush with battery

**Cleans and polishes** 

## **NATURAL POOLS MANUAL BRUSHES**

Lineo XL large depth

Lineo rotary brush XXL

**Quick Vac Bio Vacuum** 

Technical data

Lineo M complete

Brush size ø 15 cm Power supply 12V marine battery Telescopic handle 150 to 250 cm Battery charger Serial Power/ Autonomy 2,5 kg Weight **Brushing/ Cleaning** 

40 W / 1h30' Pad / nylon brush rotating at 70° Dimensions (WxDxH folded) 17 x 112 x 15 cm References xlineo1200n000

ø 22 cm 24V Li-Ion battery 250 to 500 cm Serial >1h to 2h 4 kg Rotating nylon brush (optional pad)