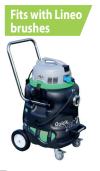

## **NATURAL POOLS MANUAL BRUSHES**

Lineo XL large depth

Lineo rotary brush XXL

**Quick Vac Bio Vacuum** 

Technical data

Lineo M complete

Brush size ø 15 cm Power supply 12V marine battery Telescopic handle 150 to 250 cm Battery charger Serial Power/ Autonomy 2,5 kg Weight **Brushing/ Cleaning** 

xlineobb22n000

Delivered with a brush

Width 44 cm 24V Li-Ion battery 250 to 500 cm Serial >2h to 3h 6 kg

Rotating nylon roller

xlineobs44n000 Delivered with a black roll

110V-240V 250 to 500 cm

32,5 kg Triangular brush 85 x 46 x 62 cm z260ftorultra