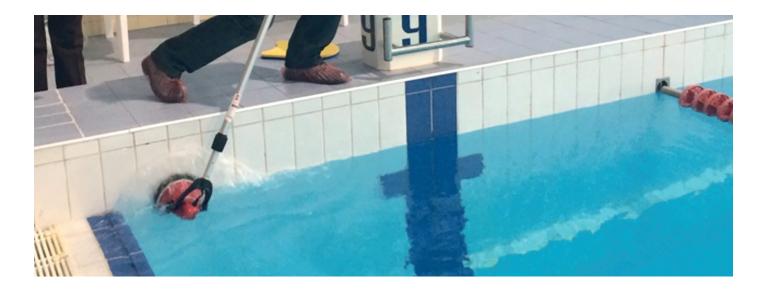

## Cleaning solution for commercial swimming

pools

Special air/ water line!

COMPLETE LINEO BRUSH

Telescopic handle from 1.50m to 2.50m

FREE DEMONSTRATION!

Small submersible monobrush with battery

**Cleans and polishes** 

Perfect for air/water line, shutter, shower...

Non-contractual photos.