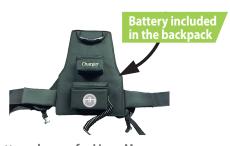

## **NATURAL POOLS MANUAL BRUSHES**

Lineo XL large depth

Lineo rotary brush XXL

**Quick Vac Bio Vacuum** 

Technical data

Lineo M complete

Brush size ø 15 cm Power supply 12V marine battery Telescopic handle 150 to 250 cm Battery charger Serial Power/ Autonomy 2,5 kg Weight **Brushing/ Cleaning** 

40 W / 1h30' Pad / nylon brush rotating at 70° Dimensions (WxDxH folded) 17 x 112 x 15 cm References xlineo1200n000

ø 22 cm 24V Li-Ion battery 250 to 500 cm Serial >1h to 2h 4 kg Rotating nylon brush (optional pad)