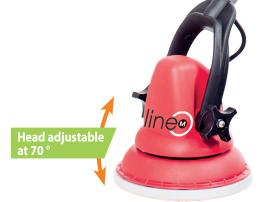

## **NATURAL POOLS MANUAL BRUSHES**

Lineo XL large depth

Lineo rotary brush XXL

**Quick Vac Bio Vacuum** 

Technical data

Lineo M complete

Brush size ø 15 cm Power supply 12V marine battery Telescopic handle 150 to 250 cm Battery charger Serial Power/ Autonomy 2,5 kg Weight **Brushing/ Cleaning** 

40 W / 1h30' Pad / nylon brush rotating at 70° Dimensions (WxDxH folded) 17 x 112 x 15 cm References xlineo1200n000

ø 22 cm 24V Li-Ion battery 250 to 500 cm Serial >1h to 2h 4 kg Rotating nylon brush (optional pad)