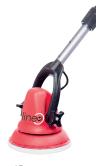

## **NATURAL POOLS MANUAL BRUSHES**

Lineo XL large depth

Lineo rotary brush XXL

**Quick Vac Bio Vacuum** 

Technical data

Lineo M complete

Brush size ø 15 cm Power supply 12V marine battery Telescopic handle 150 to 250 cm Battery charger Serial Power/ Autonomy 2,5 kg Weight **Brushing/ Cleaning** 

40 W / 1h30' Pad / nylon brush rotating at 70° Dimensions (WxDxH folded) 17 x 112 x 15 cm References xlineo1200n000

ø 22 cm 24V Li-Ion battery 250 to 500 cm Serial >1h to 2h 4 kg Rotating nylon brush (optional pad)